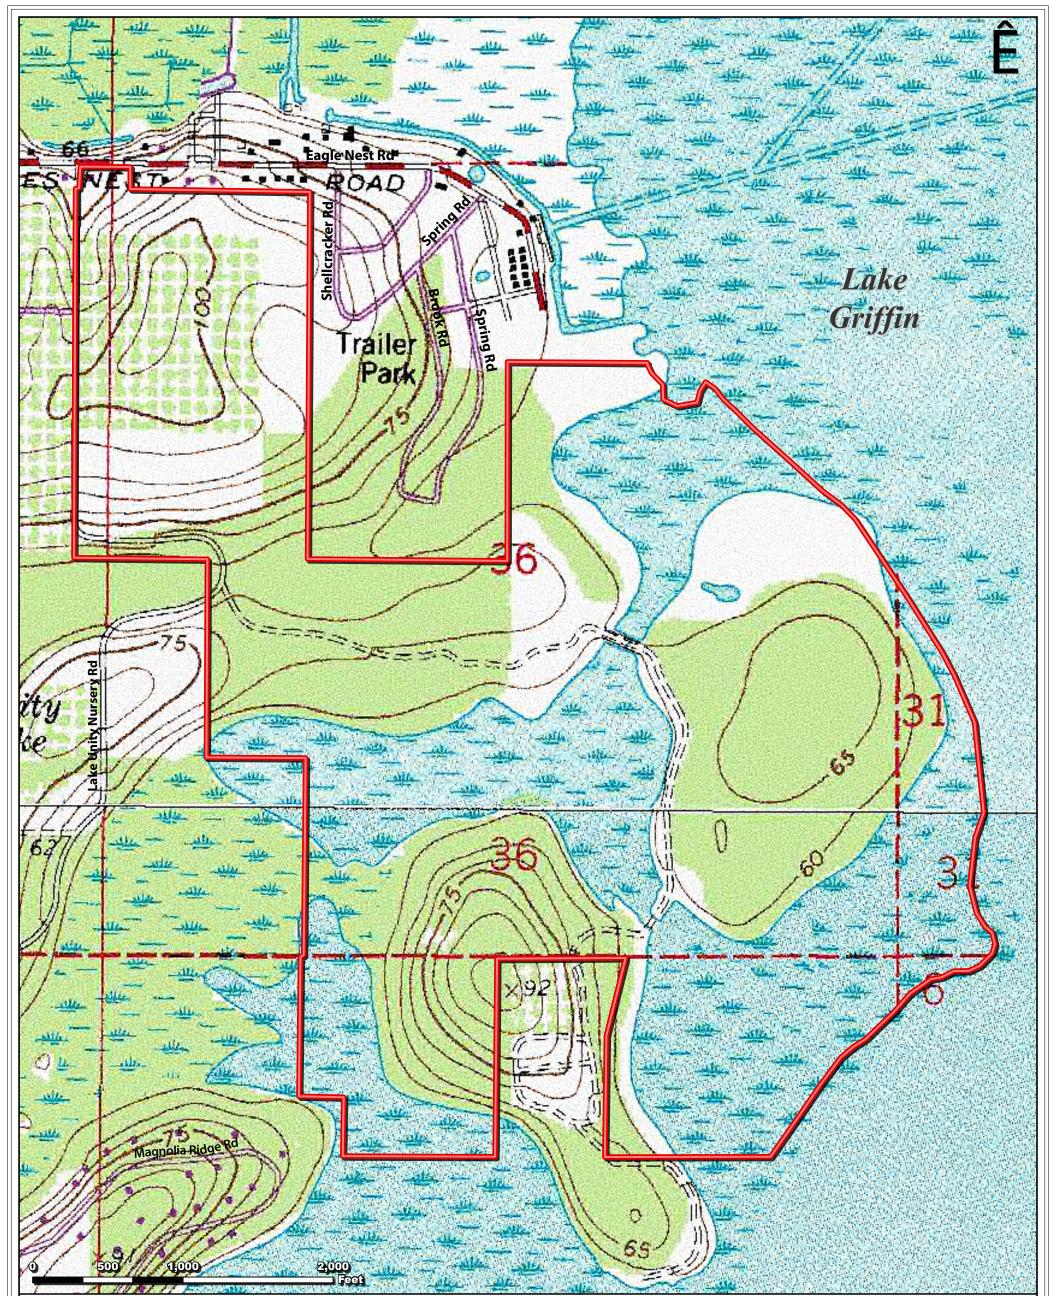

## Lake Griffin Preserve 510 acres +/-

Lake County, Florida

Atlantic Ocean 70 miles +/-Gulf of Mexico 54 miles +/-