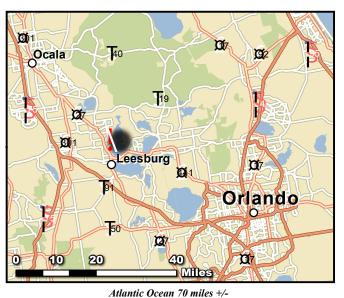

## Lake Griffin Preserve 510 acres +/-

Lake County, Florida

Atlantic Ocean 70 miles +/-Gulf of Mexico 54 miles +/-